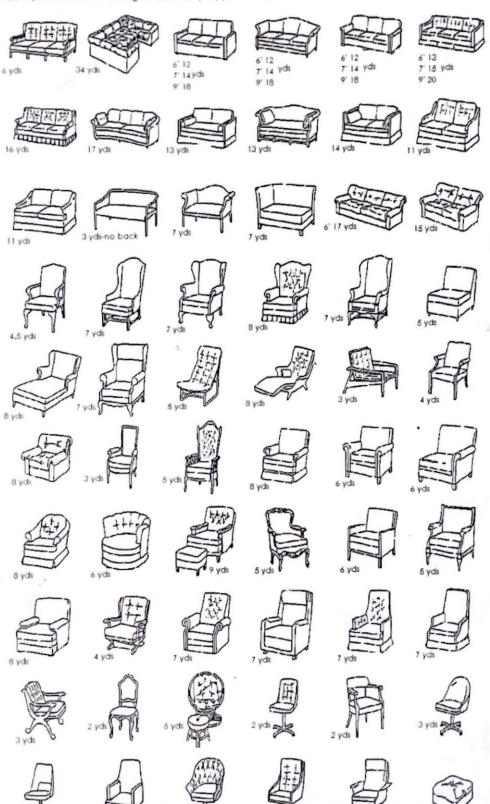

## Reupholstery Yardage Chart

Approximate Yardage Shown Add 2 yards if button tuffing. Add 1 1/2 (1.5) yards if skirt for sofa. Add 3/4 (.75) yards if skirt for chair,